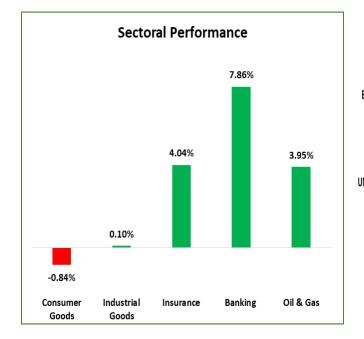

The Financial Services Industry (measured by volume) led the activity chart with 1.176 billion shares valued at N23.739 billion traded in 19,570 deals; thus contributing 54.91% and 27.62% to the total equity turnover volume and value respectively.

The Consumer Goods Industry followed with 366.923 million shares worth N4.672 billion in 4,004 deals. Third place was the Oil and Gas Industry, with a turnover of 228.439 million shares worth N52.635 billion in 7,547 deals.