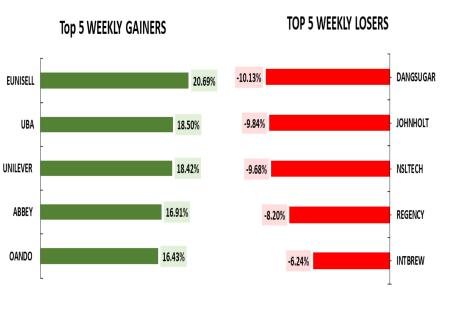

Trading in the top three equities namely United Bank for Africa Plc, Champion Breweries Plc and Japaul Gold and Ventures Plc (measured by volume) accounted for 828.822 million shares worth N12.319 billion in 5,080 deals, contributing 38.70% and 14.33% to the total equity turnover volume and value respectively.